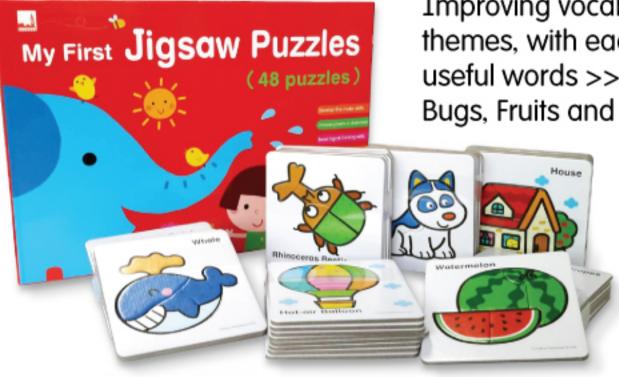

### My First Jigsaw Puzzles

Improving vocabulary: 48 puzzles under 6 different themes, with each puzzle exposing children to useful words >> Animals, Vehicles, Sea World, Bugs, Fruits and Vegetables, At Home