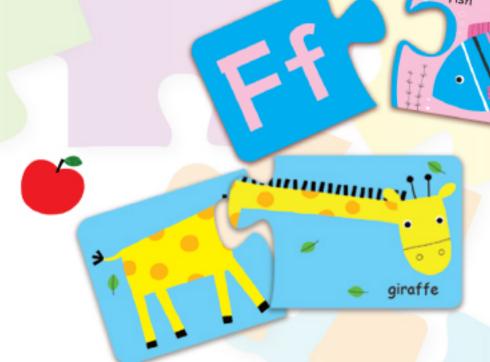

### My First Jigsaw Puzzles

Improving vocabulary: 48 puzzles under 6 different themes, with each puzzle exposing children to useful words >> Animals, Vehicles, Sea World, Bugs, Fruits and Vegetables, At Home