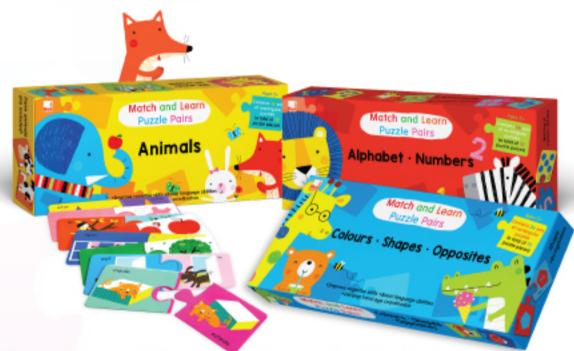

# Match and Learn Puzzle Pairs

Improving children's logical thinking skills through activities that will require them to analyse and observe

Improving memory and enhancing concentration