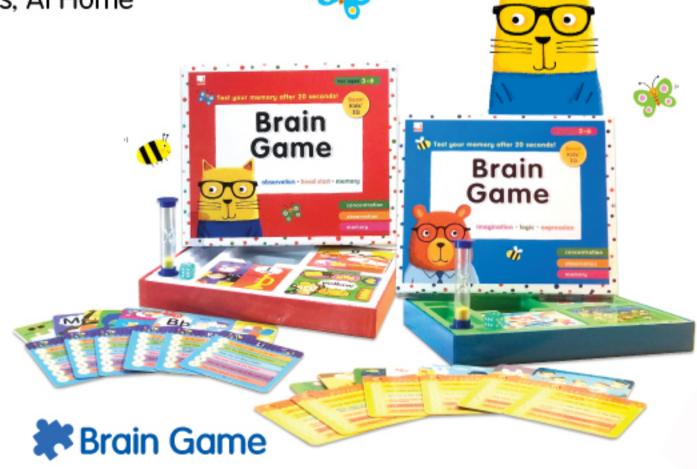

Develops perseverance and problem-solving skills



### My First Jigsaw Puzzles

Improving vocabulary: 48 puzzles under 6 different themes, with each puzzle exposing children to useful words >> Animals, Vehicles, Sea World, Bugs, Fruits and Vegetables, At Home



1



# Match and Learn Puzzle Pairs

Improving children's logical thinking skills through activities that will require them to analyse and observe



Improving memory and enhancing concentration





## **Step-by-step Puzzles**

These puzzles are prepared based on each level of difficulty and age. There is a total of 5 levels, and the number of pieces for each puzzle increases as the children progress accordingly (from a total of 2 pieces to 96 pieces).





| Title                                                     | Product Code | Barcode       | Price (Baht) | QTY   | Amount |
|-----------------------------------------------------------|--------------|---------------|--------------|-------|--------|
| Dinosaur Puzzles                                          |              |               |              |       |        |
| Dinosaur Puzzles 1                                        | DPPE0601     | 9781781870860 | 280.00       |