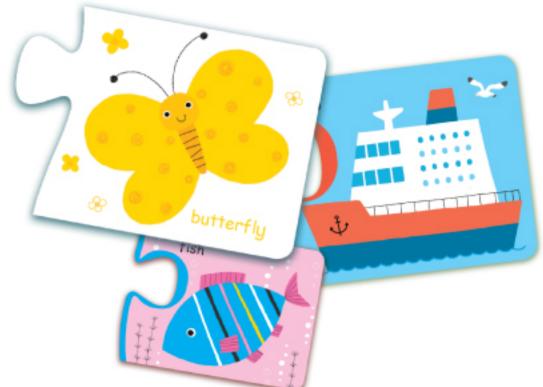

# Match and Learn Puzzle Pairs

Improving children's logical thinking skills through activities that will require them to analyse and observe

Improving memory and enhancing concentration