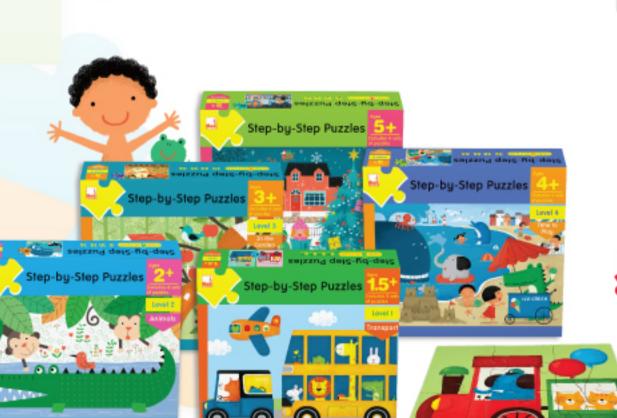

## **Step-by-step Puzzles**

These puzzles are prepared based on each level of difficulty and age. There is a total of 5 levels, and the number of pieces for each puzzle increases as the children progress accordingly (from a total of 2 pieces to 96 pieces).