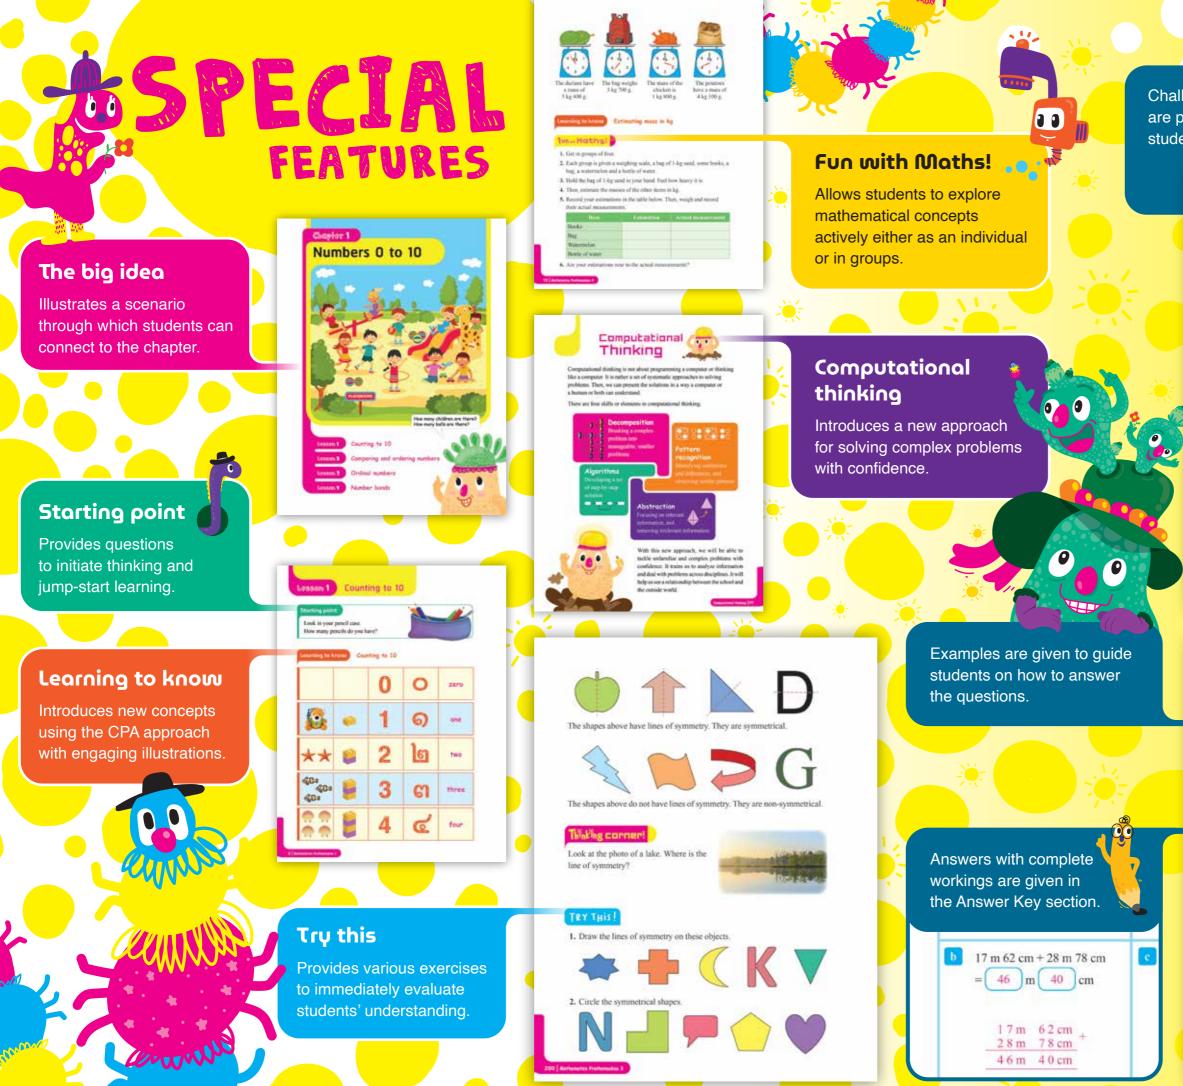

APPROACH

- A world-class Maths teaching approach by Singapore schools
- Introduces concepts in a systematic progression, from concrete stage to pictorial stage and then to abstract stage.

Challenging questions are posed to encourage students to think out of the box.