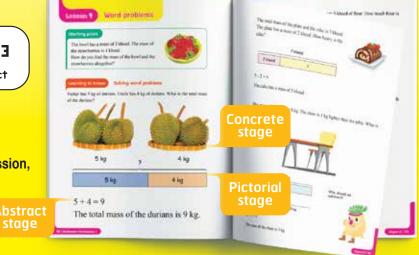

APPROACH

- A world-class Maths teaching approach by Singapore schools
- Introduces concepts in a systematic progression, from concrete stage to pictorial stage and then to abstract stage.

Challenging questions are posed to encourage students to think out of the box.