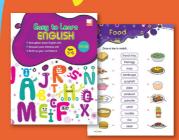

#### asy to Learn

Easy to Learn is a set of two workbooks designed for preschoolers which focuses on skill development in the criterial areas of reading, writing and mathematics. All learning begins with the basics, and learning should be easy and fun.