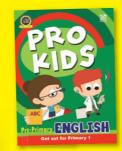

# Pro Kids Pre-Primary

- Develops basic language skills such as reading, writing and speaking
- Exposes children to basic language structures such as useful phrases and sentences
- Colourful, eye-catching illustrations
- Includes grammar items that are essential for good English
- Includes activities that use common everyday conventional
- Contents are based on topics familiar to children
- Fun activities that expand vocabulary