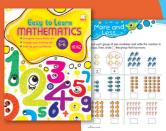

#### asy to Learn

Easy to Learn is a set of two workbooks designed for preschoolers which focuses on skill development in the criterial areas of reading, writing and mathematics. All learning begins with the basics, and learning should be easy and fun.