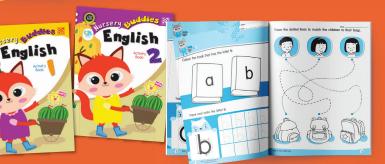

## Nursery Buddies

#### English

Learning the alphabet is made fun and easy with Nursery Buddies! This series use big & colourful illustrations to help young children learn & write the small letters of the alphabet.

- Stimulate interest in learning
- Strengthen fine motor skills
- Build 21st century skills
- Build language skills
- Develop Higher Order Thinking Skills (HOTS)

### Stickers (Reader 1 and 2)